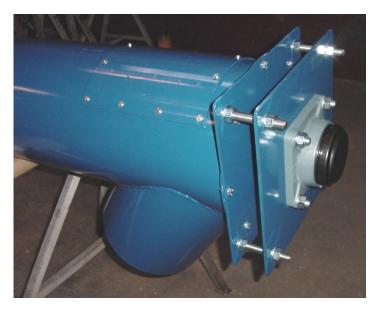

The screw conveyors are also often supplied with bracket mounted bearings, either flange type or pedestal type.

Capacity ~ as the trough-shaped screws Please refer to datasheet no. 05 – 3.