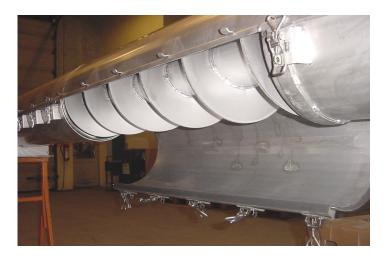

## TYPE $\emptyset$ 125 – $\emptyset$ 500 or larger according to customer requirements

FM Tube screw conveyors are supplied in a number of different executions.

Screw conveyor in stainless steel, equipped with hinged bottom part, enabling easy and fully emptying and cleaning.

The screw blades are manufactured from heavy steel.

The screw blades are manufactured with small tolerance securing minimum damage on the product conveyed.

The FM tube screw conveyors are often equipped with ROTOGLYD sealings.