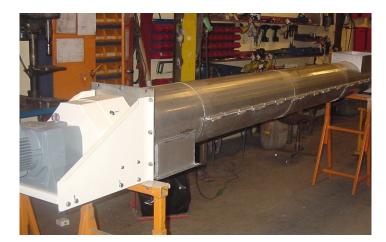

## TYPE $\emptyset$ 125 – $\emptyset$ 500 or larger according to customer requirements

FM Tube screw conveyors are supplied in a number of different executions.

Screw conveyor in stainless steel, equipped with hinged bottom part, enabling easy and fully emptying and cleaning.

The screw blades are manufactured from heavy steel.

The screw blades are manufactured with small tolerance securing minimum damage on the product conveyed.

The FM tube screw conveyors are often equipped with ROTOGLYD sealings.

The screw conveyors are also often supplied with bracket mounted bearings, either flange type or pedestal type.

Capacity ~ as the trough-shaped screws Please refer to datasheet no. 05 – 3.